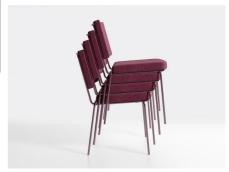

## **ALEXA 01**

Stacking metal frame

Seat & back: upholstered with fabric KVADRAT or leather or COM

| Technical data:              |           |
|------------------------------|-----------|
| Total height cm.:            | 84,0      |
| Total width cm.:             | 58,0      |
| Total depth cm.:             | 59,0      |
| Seat height cm.:             | 48,0      |
| Seat width cm.:              | 47,5      |
| Seat depth cm.:              | 42,5      |
|                              |           |
| Net weight kg:               | 7,2       |
| Gross weight kg.:            | 8,3       |
| Box volume cbm.:             | 0,43      |
| Box dimensions cm.:          | 58x71x103 |
| Quantity per Box:            | 2         |
| Fabric consumption plain m.: | 0,90      |
| Leather consumption sq/m.:   | 2,00      |
|                              |           |