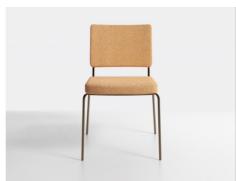

## **ALEXA 01**

Stacking metal frame

Seat & back: upholstered with fabric KVADRAT or leather or COM

| Technical data:              |           |
|------------------------------|-----------|
| Total height cm.:            | 84,0      |
| Total width cm.:             | 58,0      |
| Total depth cm.:             | 59,0      |
| Seat height cm.:             | 48,0      |
| Seat width cm.:              | 47,5      |
| Seat depth cm.:              | 42,5      |
|                              |           |
| Net weight kg:               | 7,2       |
| Gross weight kg.:            | 8,3       |
| Box volume cbm.:             | 0,43      |
| Box dimensions cm.:          | 58x71x103 |
| Quantity per Box:            | 2         |
| Fabric consumption plain m.: | 0,90      |
| Leather consumption sq/m.:   | 2,00      |
|                              |           |