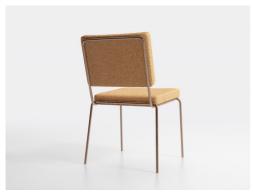

## **ALEXA 01**

Stacking metal frame

Seat & back: upholstered with fabric KVADRAT or leather or COM

| Technical data:              |           |
|------------------------------|-----------|
| Total height cm.:            | 84,0      |
| Total width cm.:             | 58,0      |
| Total depth cm.:             | 59,0      |
| Seat height cm.:             | 48,0      |
| Seat width cm.:              | 47,5      |
| Seat depth cm.:              | 42,5      |
|                              |           |
| Net weight kg:               | 7,2       |
| Gross weight kg.:            | 8,3       |
| Box volume cbm.:             | 0,43      |
| Box dimensions cm.:          | 58x71x103 |
| Quantity per Box:            | 2         |
| Fabric consumption plain m.: | 0,90      |
| Leather consumption sq/m.:   | 2,00      |
|                              |           |