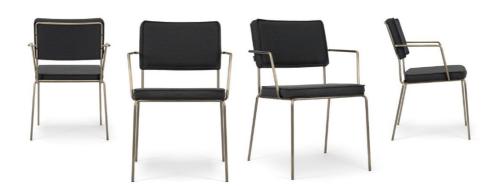

## ALEXA 04

| Seat & back: upholstered with | h fabric KVADI | RAT or leather or COM |  |
|-------------------------------|----------------|-----------------------|--|
| Technical data:               |                |                       |  |
| Total height cm.:             | 84,0           |                       |  |
| Total width cm.:              | 58,0           |                       |  |
| Total depth cm.:              | 59,0           |                       |  |
| Arms height cm.:              | 67,5           |                       |  |
| Seat height cm.:              | 48,0           |                       |  |
| Seat width cm.:               | 47,5           |                       |  |
| Seat depth cm.:               | 42,5           |                       |  |
|                               |                |                       |  |
| Net weight kg:                | 8,2            |                       |  |
| Gross weight kg.:             | 9,5            |                       |  |
| Box volume cbm.:              | 0,43           |                       |  |
| Box dimensions cm.:           | 58x71x103      |                       |  |
| Quantity per Box:             | 2              |                       |  |
|                               |                |                       |  |
| abric consumption plain m.:   | 0,90           |                       |  |
| _eather consumption sq/m.:    | 2,00           |                       |  |